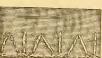

No. 1.

T 0

No. 3.

BUTTON-HOLE STITCH. (ORDINARY.) Nos. 1, 2, 3 and 4.

These four samples show as many different methods of setting button-hole stitches along the edge of flannel, canvas, linen, or whatever fabric or article requires a border of this style. The effects are produced by changing the direction of the needle when making the stitches. In doing fancy work, or bordering any useful article that needs to be gay, shaded silk will be very effective in the leaf style illustrated.